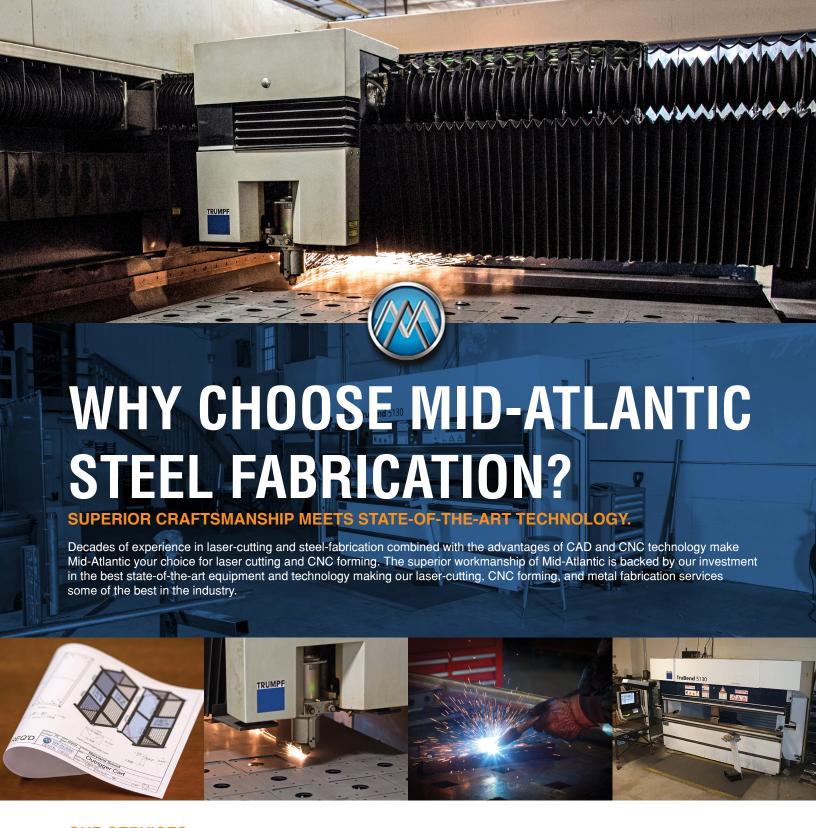

### **LASER CUTTING**

Our fully automated laser cutting system can handle a wide range of cutting tasks over many unique applications. We feature the TRUMPF TruLaser 3030. TRUMPF is the world-market leader in industrial lasers and laser cutting systems. This state-of-the art technology allows us to quickly, cleanly, and precisely cut the parts to meet your project needs. The versatility and ease-of-use of this piece of equipment allows our team to respond to your needs quickly, and with a high level of precision and flexibility.

### **CNC FORMING**

The innovative design of the TRUMPF TruBend 5130 allows for costeffective metal bending and high productivity, meaning better part costs passed on to you. Mid-Atlantic is able to bend, mold, and shape materials to your exact specifications and handle projects of many scopes and sizes - from simple to complex - allowing for consistent, precision formed parts from the first piece to the last.