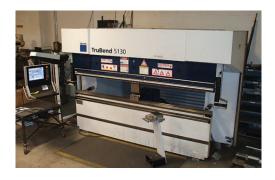

### **CNC FORMING**

The innovative design of the TRUMPF TruBend 5130 allows for costeffective metal bending and high productivity, meaning better part costs passed on to you. Mid-Atlantic is able to bend, mold, and shape materials to your exact specifications and handle projects of many scopes and sizes - from simple to complex - allowing for consistent, precision formed parts from the first piece to the last.

Learn more at masteelfab.com/services/cnc-forming.

Forming capabilities parts up to 120" long.