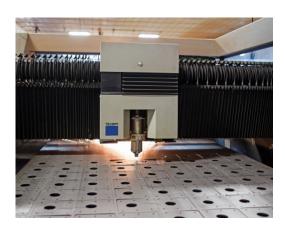

### **LASER CUTTING**

Our fully automated laser cutting system can handle a wide range of cutting tasks over many unique applications. We feature the TRUMPF TruLaser 3030. TRUMPF is the world-market leader in industrial lasers and laser cutting systems. This state-of-the art technology allows us to quickly, cleanly, and precisely cut the parts to meet your project needs. The versatility and ease-of-use of this piece of equipment allows our team to respond to your needs quickly, and with a high level of precision and flexibility.

Learn more at masteelfab.com/services/laser-cutting.

Cutting capabilities are mild steel up to 1", stainless up to 1/2", and aluminum up to 3/8".